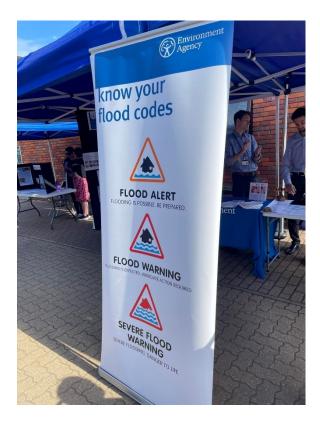

## Buckingham & Villages Community Board

### Reflection of the Year 2022-23

2<sup>nd</sup> February 2023

## Flood Resilience Event 17<sup>th</sup> May 2022







# Official Opening of Lace Hill Fruit Orchard 23<sup>rd</sup> May 2022



Tree-mendous green initiative as fruit trees planted on Buckingham's Lace Hill | Bucks Herald

**BUCKINGHAMSHIRE COUNCIL** 

## **Buckingham Banking Hub Survey**



Tell UK Finance about your banking needs to shape their Buckingham Banking Hub

surveymonkey.co.uk/r/KFCBNMF









**BUCKINGHAMSHIRE COUNCIL** 

## Village Walkabouts / Visits and Thursdays in Buckingham Library:



#### Priorities 2022-23

- Economic recovery
- Green spaces and communities
- Youth
- Road safety

#### Task & Finish Groups 2022-23

- Youth café
- Road safety
- Banking Hub

#### Youth Café

- High level conversations with local businesses at potential venues
- Engagement session with groups of students at the Buckingham School
- Pl