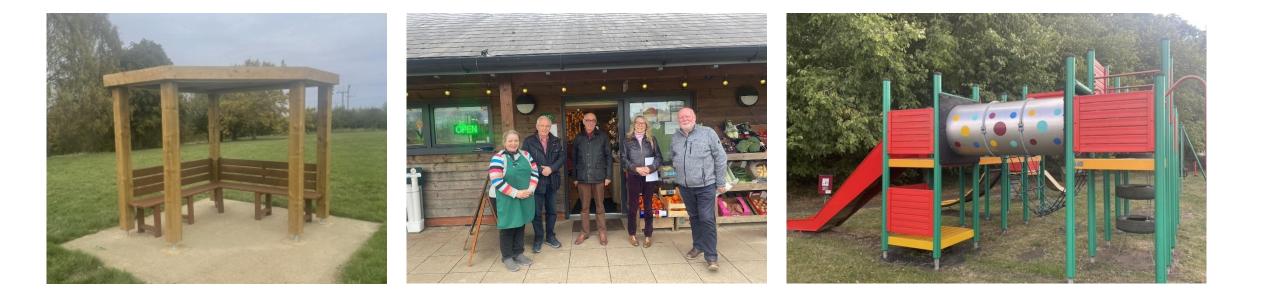

### Projects Funded 2022-23

| Ref Number  | Project                                             | Organisation                             | Total Project Cost | Match Funding                  | CB Funding         |
|-------------|-----------------------------------------------------|------------------------------------------|--------------------|--------------------------------|--------------------|
| BUCK2223_01 | Swan Trail                                          | Buckingham Town Council                  | £8,280.00          | £3,050.00                      | <b>£4,750.00</b>   |
| N/A         | Bringing the Skies to You                           | UK Astronomy                             | £39,000.00         | 26000 (12,500 across 8 boards) | £2,310.00          |
| BUCK2223_03 | Tuesday & Thursday Clubs                            | Parish of the Claydons                   | £2,000.00          | N/A                            | £2,000.00          |
| BUCK2223_04 | Garden of Reflection                                | Parish of the Claydons                   | £54,628.00         | £49,628.00                     | £5,000.00          |
| BUCK2223_05 | Playground Equipment                                | Maids Moreton Parish Council             | £107,384.33        | £95,840.51                     | £11,543.82         |
| BUCK2223_07 | Twyford Pavillion Refurb                            | Twyford Parish Council                   | £250,000.00        | £235,000.00                    | £15,000.00         |
| BUCK2223_08 | Heritage Trail                                      | Buckingham Canal Society                 | £5,152.00          | £652.00                        | <b>£4,500.00</b>   |
| BUCK2223_11 | Industrial Dishwasher                               | Leckhampstead Parish Council             | N/A                | N/A                            | £1,000.00          |
| BUCK2223_12 | Inclusive Bowls Equipment                           | Slade Recreation Club                    | N/A                | N/A                            | £1,000.00          |
| BUCK2223_13 | Florence Nightingale Lasting & Meaningful<br>Legacy | Friends of Steeple Claydon Library       | £2,003.00          | £508.00                        | £ <b>1,495.00</b>  |
| BUCK2223_14 | Buckingham Primary Outdoor Play<br>Equipment        | Buckingham Primary School PTA            | £40,947.00         | £26,500.00                     | £ <b>14,447.00</b> |
| BUCK2223_15 | Small Hall Refurbishment                            | East & Boltoph Claydon Parish<br>Council | £3,503.20          | £500.00                        | £ <b>3,003.20</b>  |
| BUCK2223_16 | Westbury Community Shop & Cafe<br>Welcoming Space   | Westbury Community Shop & Cafe           | N/A                | N/A                            | £650.00            |
| BUCK2223_17 | Lace Hill Academy Orchard                           | Lace Hill Academy                        | N/A                | N/A                            | £662.44            |