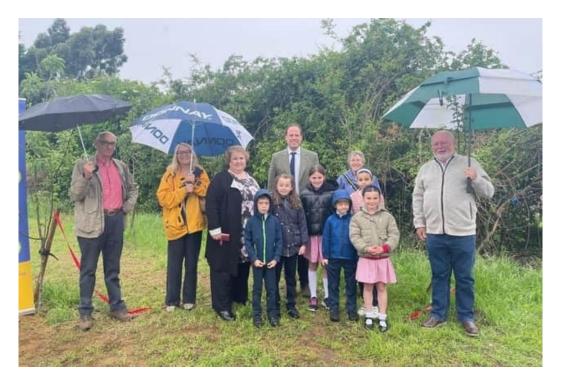

# Official Opening of Lace Hill Fruit Orchard 23<sup>rd</sup> May 2022

Tree-mendous green initiative as fruit trees planted on Buckingham's Lace Hill | Bucks Herald

**BUCKINGHAMSHIRE COUNCIL** 